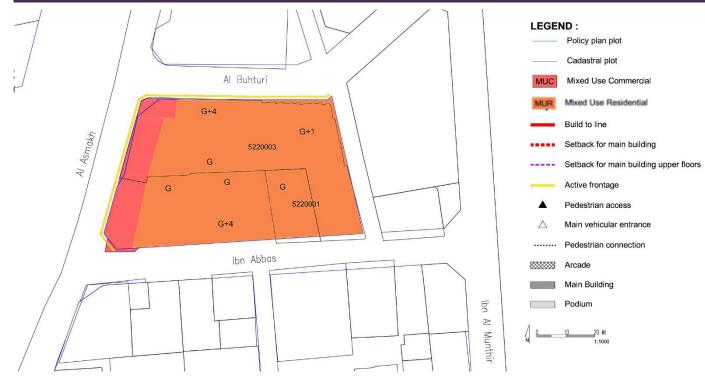

# Mixed Use Commercial Mixed Use Residential Open Space and Recreation

----- Active Conservation Area

Policy plan plot Cadastral plot

Build to line

Active frontage

Pedestrian access

Main vehicular entrance

1:1000

Mixed Use Commercial Mixed Use Residential

Setback for main building

| ENERAL USE MIX                       |                                                    |                 |                                   |                                        |                                       |  |
|--------------------------------------|----------------------------------------------------|-----------------|-----------------------------------|----------------------------------------|---------------------------------------|--|
| Zo                                   | ning Category                                      | Commercial      | Mixed Use<br>Commercial           | Mixed Use<br>Residential               | Residential                           |  |
| Zoning Code                          |                                                    | СОМ             | MUC                               | MUR                                    | RES                                   |  |
| Minimum required number of use type* |                                                    | 1               | 2                                 | 2                                      | 1                                     |  |
|                                      | <b>Commercial</b><br>Retail, Office                | *               |                                   | ✓                                      | ×                                     |  |
| Use Type<br>per                      | <b>Residential</b><br>Flats, Apartments            | ×               | ~                                 | *                                      |                                       |  |
| Zoning<br>Category                   | Hospitality<br>Hotels, Serviced Apartments         | ✓*              | ~                                 | <b>√</b> *                             | ✓                                     |  |
|                                      | <b>Complementary</b><br>(See Permitted Uses Table) | ✓               | ✓                                 | ✓                                      | ✓                                     |  |
| Examples                             |                                                    | Mall, souq etc. | Commercial with mixed use, strips | Residential with retail/office, hotels | Residential blocks,<br>towers, houses |  |

#### **BLOCK FORM REGULATIONS**

| BULK REGULATIONS                                                                                                                                                                                                                 |                                                                                                                                                                                                             |                 |  |  |
|----------------------------------------------------------------------------------------------------------------------------------------------------------------------------------------------------------------------------------|-------------------------------------------------------------------------------------------------------------------------------------------------------------------------------------------------------------|-----------------|--|--|
| Uses (as per Zoning<br>Plan)                                                                                                                                                                                                     | <b>MUC:</b> Mixed Use Commercial <b>RES</b> : Residential                                                                                                                                                   |                 |  |  |
| Height (max)                                                                                                                                                                                                                     | Al Asmakh Street                                                                                                                                                                                            | 22.2 m          |  |  |
|                                                                                                                                                                                                                                  | G+M+4                                                                                                                                                                                                       | (max)           |  |  |
|                                                                                                                                                                                                                                  | Al Buhturi & Ibn Abbas<br>Street                                                                                                                                                                            | 20.7 m<br>(max) |  |  |
|                                                                                                                                                                                                                                  | G+4                                                                                                                                                                                                         |                 |  |  |
| FAR (max)                                                                                                                                                                                                                        | 4.00 (Al Asmakh Street) (+ 5 % fo                                                                                                                                                                           |                 |  |  |
|                                                                                                                                                                                                                                  | 3.80 (Al Buhturi & Ibn<br>Abbas Street)                                                                                                                                                                     |                 |  |  |
| Building Coverage (max)                                                                                                                                                                                                          | 85%                                                                                                                                                                                                         |                 |  |  |
| MAIN BUILDINGS                                                                                                                                                                                                                   |                                                                                                                                                                                                             |                 |  |  |
| Typology                                                                                                                                                                                                                         | Attached-Low Rise with                                                                                                                                                                                      | Courtyard       |  |  |
| Building Placement                                                                                                                                                                                                               | Setbacks as per block plar                                                                                                                                                                                  | ו:              |  |  |
|                                                                                                                                                                                                                                  | Main buildings:<br>• 0m front; 0 m side setback                                                                                                                                                             |                 |  |  |
| Build to Line<br>(a set building line on a plot,<br>measured parallel from the<br>front and/or corner side<br>plot line, where the structure<br>must be located. The building<br>facade must be located on<br>the build-to line) | 100% of 0 m front setback (mandatory)                                                                                                                                                                       |                 |  |  |
| Building Depth (max)                                                                                                                                                                                                             | <ul> <li>10 m (single-aspect building)</li> <li>15 m (double-aspect building)</li> <li>30 m (building with atrium)</li> <li>30 m (building with integrated parking, for plot depth minimum 45 m)</li> </ul> |                 |  |  |
| Commercial Depth (max)                                                                                                                                                                                                           | 10 m                                                                                                                                                                                                        |                 |  |  |
| Building Size                                                                                                                                                                                                                    | <ul> <li>Fine grain;</li> <li>10 m maximum building width or length; or</li> <li>Create a modular external expression of fasade, with maximum 10 m wide, if the building is long stretched</li> </ul>       |                 |  |  |
| Primary Active Frontage                                                                                                                                                                                                          | As indicated in the plan                                                                                                                                                                                    |                 |  |  |
| Frontage Profile                                                                                                                                                                                                                 | Al Asmakh Street :<br>Arcade/ Colonnade:<br>• 2.5 m minimum width<br>• G maximum height                                                                                                                     |                 |  |  |
|                                                                                                                                                                                                                                  | Al Buhturi & Ibn Abbas Street:<br>Small Fore-court to indicate<br>entrance                                                                                                                                  |                 |  |  |