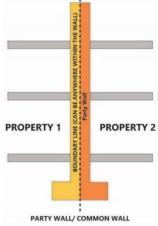

### **STANDARDS**

| Architectural Theme/ Style         | <ul> <li>General: Qatari Vernacular</li> <li>Recommended Early Modern (Doha<br/>Art Deco) Style for buildings along<br/>Al Fadeela-Al Asmakh &amp; Ahmed Bin<br/>Mohammed Bin Thani Street (A Ring<br/>Road), as most of the existing<br/>buildings have adopted this style</li> </ul> |  |  |
|------------------------------------|----------------------------------------------------------------------------------------------------------------------------------------------------------------------------------------------------------------------------------------------------------------------------------------|--|--|
|                                    | (* Refer the details to the <u>Townscape &amp;</u><br><u>Architectural Guidelines for Main Streets</u><br>in Qatar)                                                                                                                                                                    |  |  |
| Exterior expression                | • Clear building expression of a base, a middle and a top                                                                                                                                                                                                                              |  |  |
|                                    | • The Base Part (Ground Floor):<br>should clearly be expressed (eg. with<br>architrave or corniche ornament)                                                                                                                                                                           |  |  |
|                                    | <ul> <li>The Middle Part:         <ul> <li>Should adopt local rooted<br/>architectural language for its<br/>elements such as openings,<br/>shutters, balconies, bays etc.</li> <li>Should reveal the external<br/>expression of each storey</li> </ul> </li> </ul>                     |  |  |
|                                    | • The Top Part should be marked by<br>parapet or entablature                                                                                                                                                                                                                           |  |  |
| Minimum Building<br>separation     | <ul> <li>6 m between two buildings with facing non-habitable rooms</li> <li>8 m between two buildings with a facing non-habitable room and a facing habitable room</li> <li>12 m between two buildings with facing habitable rooms</li> </ul>                                          |  |  |
| Party-Wall / Common Wall           | The attached building's parts should<br>have its own wall and foundation and<br>comply to the standard of construction<br>and fire-safety                                                                                                                                              |  |  |
| Floor height (maximum)             | <ul> <li>Slab to slab height (mid-point):</li> <li>Ground floor: 5 m</li> <li>Ground floor with mezzanine: 6.5 m</li> <li>Typical floors (residential and other): 3.50 m</li> <li>Ground floor ancillary building: 3.50m</li> </ul>                                                    |  |  |
| Building Orientation               | <ul> <li>All the fasade's elements (windows, doors, balcony, bay window, etc) should respect the streets based on their hierarchy.</li> <li>Primary fasade should orientate to the highway /expressway/ collector/arterial streets.</li> </ul>                                         |  |  |
| Active frontage features           | Entrances, <i>madkhal</i> , lobbies, window openings, arcades, porches etc                                                                                                                                                                                                             |  |  |
| Active chamfer at the intersection | The chamfer side should be activated by providing main access for people                                                                                                                                                                                                               |  |  |