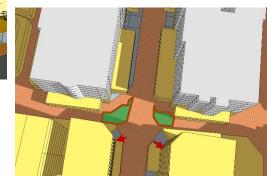

# Mixed Use Commercial Mixed Use Residential Open Space and Recreation

----- Active Conservation Area

Policy plan plot Cadastral plot

Build to line

Active frontage

Pedestrian access

Main vehicular entrance

1:1000

#### LANDSCAPE & ACTIVATE CHAMFER-SIDE AT THE INTERSECTION

Provision of 'green' on the landscaped forecourt (local streets) and court-yard (ie.central/sides/rear courtyard)

Provision of green terrace roof garden (min. 50% of the area)

Activate chamfer-sides by provision of openings (windows, doors), entrance for people or landscaped gardens