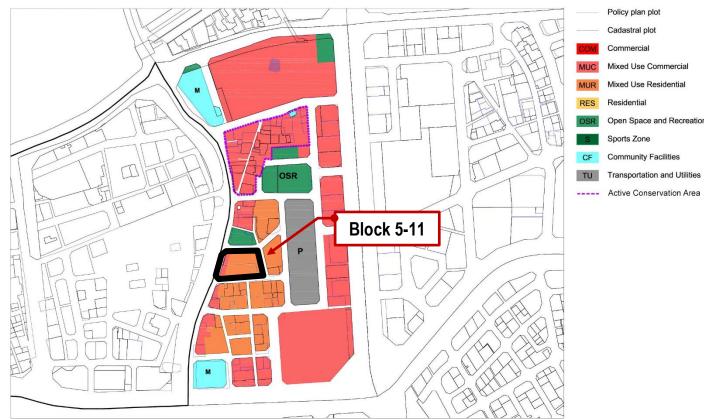

#### **ZONING PLAN**



#### **USE REGULATIONS**



# Mixed Use Commercial Mixed Use Residential Open Space and Recreation

----- Active Conservation Area

Policy plan plot Cadastral plot

Build to line

Active frontage

Pedestrian access

Main vehicular entrance

1:1000

Mixed Use Commercial Mixed Use Residential

Setback for main building

| ENERAL USE MIX                       |                                                    |                 |                                   |                                        |                                       |  |
|--------------------------------------|----------------------------------------------------|-----------------|-----------------------------------|----------------------------------------|---------------------------------------|--|
| Zo