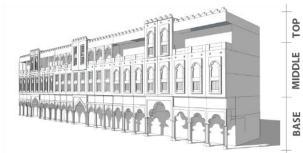

### **STANDARDS**

| Architectural Theme/ Style         | <ul> <li>General: Qatari Vernacular</li> <li>Recommended Early Modern (Doha<br/>Art Deco) Style for buildings along<br/>Al Fadeela-Al Asmakh &amp; Ahmed Bin<br/>Mohammed Bin Thani Street (A Ring<br/>Road), as most of the existing<br/>buildings have adopted this style</li> </ul> |  |  |
|------------------------------------|----------------------------------------------------------------------------------------------------------------------------------------------------------------------------------------------------------------------------------------------------------------------------------------|--|--|
|                                    | (* Refer the details to the <u>Townscape &amp;</u><br><u>Architectural Guidelines for Main Streets</u><br>in Qatar)                                                                                                                                                                    |  |  |
| Exterior expression                | • Clear building expression of a base, a middle and a top                                                                                                                                                                                                                              |  |  |
|                                    | • The Base Part (Ground Floor):<br>should clearly be expressed (eg. with<br>architrave or corniche ornament)                                                                                                                                                                           |  |  |
|                                    | <ul> <li>The Middle Part:         <ul> <li>Should adopt local rooted<br/>architectural language for its<br/>elements such as openings,<br/>shutters, balconies, bays etc.</li> <li>Should reveal the external<br/>expression of each storey</li> </ul> </li> </ul>                     |  |  |
|                                    | • The Top Part should be marked by<br>parapet or entablature                                                                                                                                                                                                                           |  |  |
| Minimum Building<br>separation     | <ul> <li>6 m between two buildings with facing non-habitable rooms</li> <li>8 m between two buildings with a facing non-habitable room and a facing habitable room</li> <li>12 m between two buildings with facing habitable rooms</li> </ul>                                          |  |  |
| Party-Wall / Common Wall           | The attached building's parts should<br>have its own wall and foundation and<br>comply to the standard of construction<br>and fire-safety                                                                                                                                              |  |  |
| Floor height (maximum)             | <ul> <li>Slab to slab height (mid-point):</li> <li>Ground floor: 5 m</li> <li>Ground floor with mezzanine: 6.5 m</li> <li>Typical floors (residential and other): 3.50 m</li> <li>Ground floor ancillary building: 3.50m</li> </ul>                                                    |  |  |
| Building Orientation               | <ul> <li>All the fasade's elements (windows, doors, balcony, bay window, etc) should respect the streets based on their hierarchy.</li> <li>Primary fasade should orientate to the highway /expressway/ collector/arterial streets.</li> </ul>                                         |  |  |
| Active frontage features           | Entrances, <i>madkhal</i> , lobbies, window openings, arcades, porches etc                                                                                                                                                                                                             |  |  |
| Active chamfer at the intersection | The chamfer side should be activated by providing main access for people                                                                                                                                                                                                               |  |  |