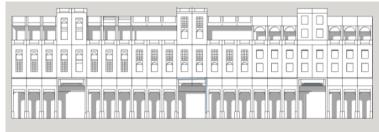

### **BUILDING TYPOLOGY: ATTACHED LOW RISE BUILDING & COURTYARD**

| • | Green-terrace-roof                                                                                                                                            |
|---|---------------------------------------------------------------------------------------------------------------------------------------------------------------|
|   | Main buildings: Compact low-rise buildings maximum                                                                                                            |
| • | G+4, with main buildings are built close to the edge of the block and attached to the adjacent buildings, creating a strong sense of wall and perimeter block |
|   |                                                                                                                                                               |

#### **BUILDING TYPOLOGY (AL ASMAKH STREET): LOW RISE ATTACHED BLDG**