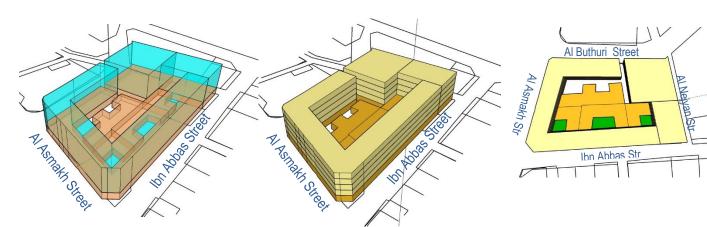

### **BUILDING TYPOLOGY: ATTACHED LOW RISE BUILDING & COURTYARD**

| • | Green-terrace-roof                                                                                                                                            |
|---|---------------------------------------------------------------------------------------------------------------------------------------------------------------|
|   | Main buildings: Compact low-rise buildings maximum                                                                                                            |
| • | G+4, with main buildings are built close to the edge of the block and attached to the adjacent buildings, creating a strong sense of wall and perimeter block |
|   |                                                                                                                                                               |

Ancillary buildings of maximum 1 storey (G), with 0 m sides and 0 m rear setback

For buildings along Local Streets: Small Fore-court to indicate entrance

#### **BUILDING TYPOLOGY (AL ASMAKH STREET): LOW RISE ATTACHED BLDG**

# (Main building facing Mid &Rear part of the building: G+4 max with

The building typology and character should rejuvenate the original 1950-1970s commercial streets in this area which adopted the language of simple Early Modern (Art Deco) style with strong expression of 'boxes' and liniear lines