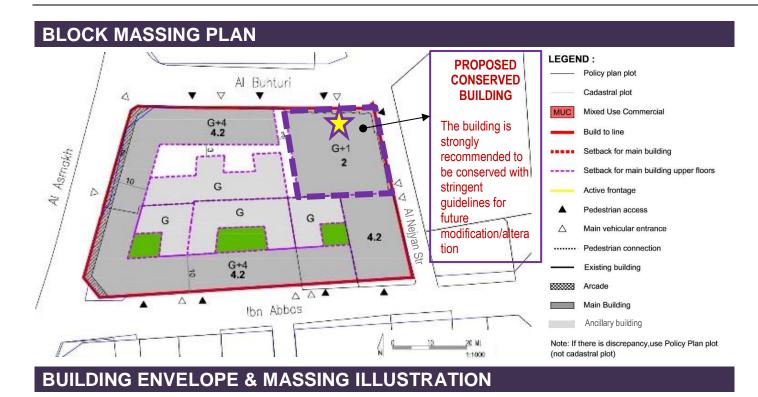

#### **BLOCK FORM REGULATIONS**

| BULK REGULATIONS                                                                                                                                                                                                                 |                                                                                                                                                                                                             |                 |  |  |
|----------------------------------------------------------------------------------------------------------------------------------------------------------------------------------------------------------------------------------|-------------------------------------------------------------------------------------------------------------------------------------------------------------------------------------------------------------|-----------------|--|--|
| Uses (as per Zoning<br>Plan)                                                                                                                                                                                                     | <b>MUC:</b> Mixed Use Commercial <b>RES</b> : Residential                                                                                                                                                   |                 |  |  |
| Height (max)                                                                                                                                                                                                                     | Al Asmakh Street                                                                                                                                                                                            | 22.2 m          |  |  |
|                                                                                                                                                                                                                                  | G+M+4                                                                                                                                                                                                       | (max)           |  |  |
|                                                                                                                                                                                                                                  | Al Buhturi & Ibn Abbas<br>Street                                                                                                                                                                            | 20.7 m<br>(max) |  |  |
|                                                                                                                                                                                                                                  | G+4                                                                                                                                                                                                         |                 |  |  |
| FAR (max)                                                                                                                                                                                                                        | 4.00 (Al Asmakh Street) (+ 5 % fo                                                                                                                                                                           |                 |  |  |
|                                                                                                                                                                                                                                  | 3.80 (Al Buhturi & Ibn<br>Abbas Street)                                                                                                                                                                     |                 |  |  |
| Building Coverage (max)                                                                                                                                                                                                          | 85%                                                                                                                                                                                                         |                 |  |  |
| MAIN BUILDINGS                                                                                                                                                                                                                   |                                                                                                                                                                                                             |                 |  |  |
| Typology                                                                                                                                                                                                                         | Attached-Low Rise with                                                                                                                                                                                      | Courtyard       |  |  |
| Building Placement                                                                                                                                                                                                               | Setbacks as per block plar                                                                                                                                                                                  | ו:              |  |  |
|                                                                                                                                                                                                                                  | Main buildings:<br>• 0m front; 0 m side setback                                                                                                                                                             |                 |  |  |
| Build to Line<br>(a set building line on a plot,<br>measured parallel from the<br>front and/or corner side<br>plot line, where the structure<br>must be located. The building<br>facade must be located on<br>the build-to line) | 100% of 0 m front setback (mandatory)                                                                                                                                                                       |                 |  |  |
| Building Depth (max)                                                                                                                                                                                                             | <ul> <li>10 m (single-aspect building)</li> <li>15 m (double-aspect building)</li> <li>30 m (building with atrium)</li> <li>30 m (building with integrated parking, for plot depth minimum 45 m)</li> </ul> |                 |  |  |
| Commercial Depth (max)                                                                                                                                                                                                           | 10 m                                                                                                                                                                                                        |                 |  |  |
| Building Size                                                                                                                                                                                                                    | <ul> <li>Fine grain;</li> <li>10 m maximum building width or length; or</li> <li>Create a modular external expression of fasade, with maximum 10 m wide, if the building is long stretched</li> </ul>       |                 |  |  |
| Primary Active Frontage                                                                                                                                                                                                          | As indicated in the plan                                                                                                                                                                                    |                 |  |  |
| Frontage Profile                                                                                                                                                                                                                 | Al Asmakh Street :<br>Arcade/ Colonnade:<br>• 2.5 m minimum width<br>• G maximum height                                                                                                                     |                 |  |  |
|                                                                                                                                                                                                                                  | Al Buhturi & Ibn Abbas Street:<br>Small Fore-court to indicate<br>entrance                                                                                                                                  |                 |  |  |

Q A T A R N A T I O N A L M A S T E R P L A N

**BLOCK 5-11** 

| Basement; Half-<br>Basement (undercroft)     | <ul> <li>Allowed</li> <li>0 m setbacks</li> <li>0.5 m maximum height from street<br/>level (undercroft)</li> </ul>                                                                                                                                                                                                                           |  |  |  |
|----------------------------------------------|----------------------------------------------------------------------------------------------------------------------------------------------------------------------------------------------------------------------------------------------------------------------------------------------------------------------------------------------|--|--|--|
| ANCILLARY BUILDINGS                          |                                                                                                                                                                                                                                                                                                                                              |  |  |  |
| Height (max)                                 | G                                                                                                                                                                                                                                                                                                                                            |  |  |  |
| Setbacks                                     | 0 m sides<br>0 m rear                                                                                                                                                                                                                                                                                                                        |  |  |  |
| Building Depth (max)                         | 7.5 m                                                                                                                                                                                                                                                                                                                                        |  |  |  |
| SITE PLANNING                                |                                                                                                                                                                                                                                                                                                                                              |  |  |  |
| Plot Size for Subdivision                    | Minimum 300 sqm                                                                                                                                                                                                                                                                                                                              |  |  |  |
| Small Plot                                   | <ul> <li>Minimum plot size of 300 sqm will<br/>allow to reach G+4, with provision of<br/>1 undercroft and 1 basement for car<br/>parking.</li> <li>For plot sizes &lt; 300 m2:<br/>Allowed to be developed up to the<br/>maximum parameters set in the<br/>plan, subject to possibility of<br/>providing required parking on site</li> </ul> |  |  |  |
| Open Space (min)                             | 5%                                                                                                                                                                                                                                                                                                                                           |  |  |  |
| ACCESSIBILITY AND CO                         | NNECTIVITY                                                                                                                                                                                                                                                                                                                                   |  |  |  |
| Pedestrian Entry Point                       | As indicated in the plan                                                                                                                                                                                                                                                                                                                     |  |  |  |
| Vehicle Access Point                         | As indicated in the plan                                                                                                                                                                                                                                                                                                                     |  |  |  |
| Recommended Public<br>Access on Private Plot | n/a                                                                                                                                                                                                                                                                                                                                          |  |  |  |
| PARKING                                      |                                                                                                                                                                                                                                                                                                                                              |  |  |  |
| Location                                     | Courtyard, rear ground floor,<br>undercroft, basement, integrated with<br>building                                                                                                                                                                                                                                                           |  |  |  |
| Required Number of<br>Spaces                 | As per general MSDP Car Parking<br>Regulations                                                                                                                                                                                                                                                                                               |  |  |  |
| Parking Waiver                               | 30 % reduction in parking<br>requirements:<br>(block is located within 400m radius<br>from metro entry point)                                                                                                                                                                                                                                |  |  |  |