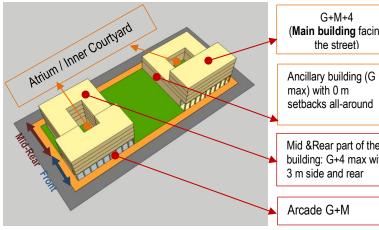

#### **BUILDING TYPOLOGY (AL ASMAKH STREET): LOW RISE ATTACHED BLDG**

# (Main building facing Mid &Rear part of the building: G+4 max with

The building typology and character should rejuvenate the original 1950-1970s commercial streets in this area which adopted the language of simple Early Modern (Art Deco) style with strong expression of 'boxes' and liniear lines