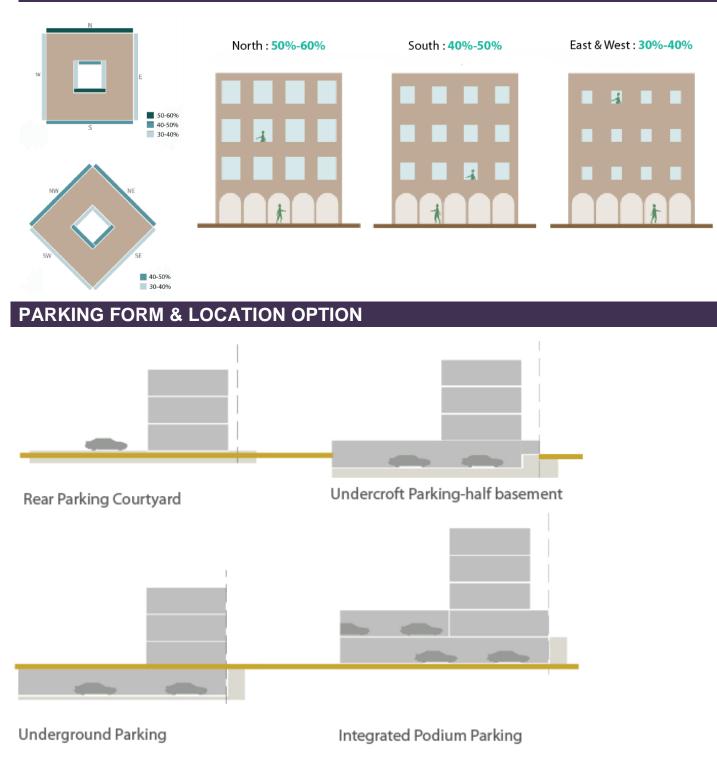

#### WINDOW-TO-WALL RATIOS

Q A T A R N A T I O N A L M A S T E R P L A N

**BLOCK 5-11** 

| Basement; Half-<br>Basement (undercroft)     | <ul> <li>Allowed</li> <li>0 m setbacks</li> <li>0.5 m maximum height from street<br/>level (undercroft)</li> </ul>                                                                                                                                                                                                                           |  |  |  |
|----------------------------------------------|----------------------------------------------------------------------------------------------------------------------------------------------------------------------------------------------------------------------------------------------------------------------------------------------------------------------------------------------|--|--|--|
| ANCILLARY BUILDINGS                          |                                                                                                                                                                                                                                                                                                                                              |  |  |  |
| Height (max)                                 | G                                                                                                                                                                                                                                                                                                                                            |  |  |  |
| Setbacks                                     | 0 m sides<br>0 m rear                                                                                                                                                                                                                                                                                                                        |  |  |  |
| Building Depth (max)                         | 7.5 m                                                                                                                                                                                                                                                                                                                                        |  |  |  |
| SITE PLANNING                                |                                                                                                                                                                                                                                                                                                                                              |  |  |  |
| Plot Size for Subdivision                    | Minimum 300 sqm                                                                                                                                                                                                                                                                                                                              |  |  |  |
| Small Plot                                   | <ul> <li>Minimum plot size of 300 sqm will<br/>allow to reach G+4, with provision of<br/>1 undercroft and 1 basement for car<br/>parking.</li> <li>For plot sizes &lt; 300 m2:<br/>Allowed to be developed up to the<br/>maximum parameters set in the<br/>plan, subject to possibility of<br/>providing required parking on site</li> </ul> |  |  |  |
| Open Space (min)                             | 5%                                                                                                                                                                                                                                                                                                                                           |  |  |  |
| ACCESSIBILITY AND CO                         | NNECTIVITY                                                                                                                                                                                                                                                                                                                                   |  |  |  |
| Pedestrian Entry Point                       | As indicated in the plan                                                                                                                                                                                                                                                                                                                     |  |  |  |
| Vehicle Access Point                         | As indicated in the plan                                                                                                                                                                                                                                                                                                                     |  |  |  |
| Recommended Public<br>Access on Private Plot | n/a                                                                                                                                                                                                                                                                                                                                          |  |  |  |
| PARKING                                      |                                                                                                                                                                                                                                                                                                                                              |  |  |  |
| Location                                     | Courtyard, rear ground floor,<br>undercroft, basement, integrated with<br>building                                                                                                                                                                                                                                                           |  |  |  |
| Required Number of<br>Spaces                 | As per general MSDP Car Parking<br>Regulations                                                                                                                                                                                                                                                                                               |  |  |  |
| Parking Waiver                               | 30 % reduction in parking<br>requirements:<br>(block is located within 400m radius<br>from metro entry point)                                                                                                                                                                                                                                |  |  |  |