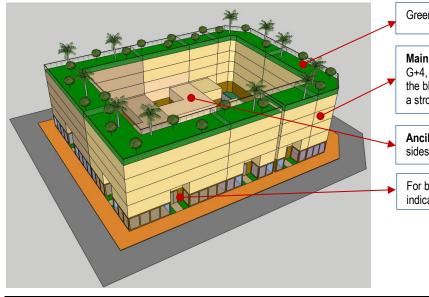

### **BUILDING TYPOLOGY: ATTACHED LOW RISE BUILDING & COURTYARD**

| • | Green-terrace-roof                                                                                                                                            |
|---|---------------------------------------------------------------------------------------------------------------------------------------------------------------|
|   | Main buildings: Compact low-rise buildings maximum                                                                                                            |
| • | G+4, with main buildings are built close to the edge of the block and attached to the adjacent buildings, creating a strong sense of wall and perimeter block |
|   |                                                                                                                                                               |

Ancillary buildings of maximum 1 storey (G), with 0 m sides and 0 m rear setback

For buildings along Local Streets: Small Fore-court to indicate entrance